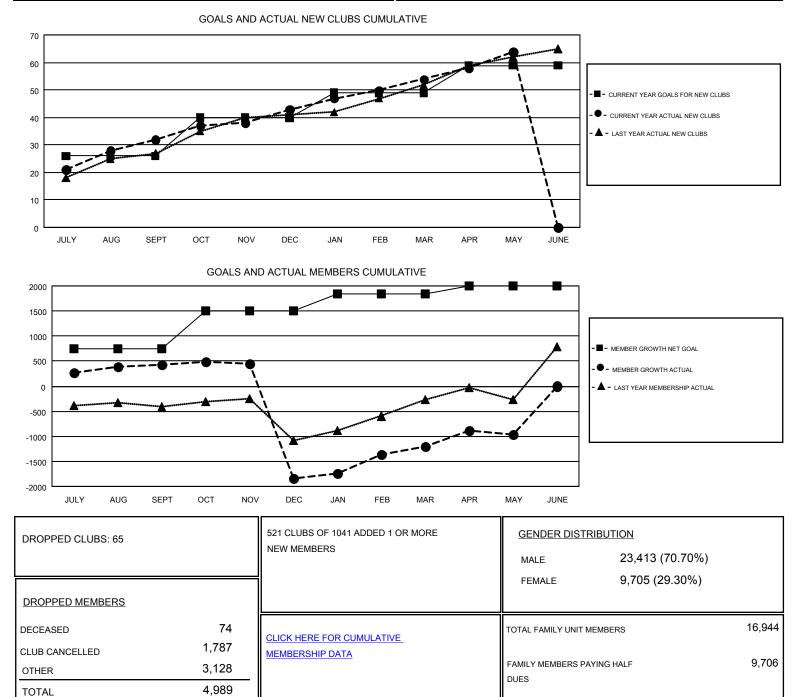

#### GMT: ANIL TULSYAN

| Clubs                 |               |           |               | Members<br>RESULTS FOR 2018-2019 |                           |                         |                                                    |
|-----------------------|---------------|-----------|---------------|----------------------------------|---------------------------|-------------------------|----------------------------------------------------|
| RESULTS FOR 2018-2019 |               |           |               |                                  |                           |                         |                                                    |
| QUARTER               | NEW CLUB GOAL | NEW CLUBS | DROPPED CLUBS | QUARTER                          | MEMBER GROWTH NET<br>GOAL | MEMBER GROWTH<br>ACTUAL | DROPPED<br>MEMBERS ACTUAL<br>(including transfers) |
| JULY/AUG/SEPT         | 26            | 32        | 2             | JULY/AUG/SEPT                    | 747                       | 1,404                   | 802                                                |
| OCT/NOV/DEC           | 14            | 11        | 55            | OCT/NOV/DEC                      | 760                       | 641                     | 2,810                                              |
| JAN/FEB/MAR           | 9             | 11        | 6             | JAN/FEB/MAR                      | 341                       | 1,889                   | 652                                                |
| APR/MAY/JUNE          | 10            | 10        | 2             | APR/MAY/JUNE                     | 146                       | 1,251                   | 726                                                |